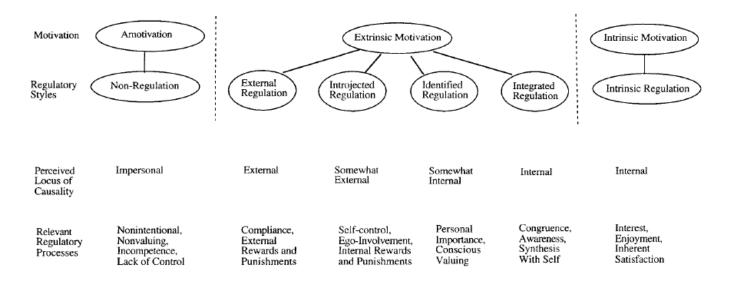

### Motivation (Ryan and Deci 2001)

"The relative internalization of extrinsically motivated activities is also a function of perceived competence...

the experience of autonomy facilitates internalization" (p.6)