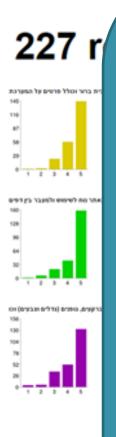

33% 19 33% 3% 2 48% 12 21%

2 3%

19

- 2% 9% 14% 4 21 38% 17 29%
- 2 3% 12% 22% 13 4 21 36% 5 13 22%