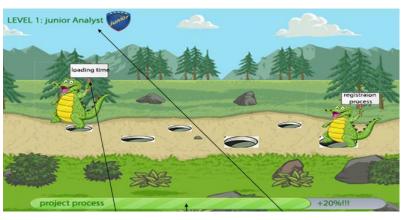

# Additional case study (1)

Gamification workshop

- Guest lecture at requirements and architecture course
- Topic: Gamification

# Additional case study (2)

- 25 students
- 2 academic hours introduction to Gamification
- The task: to design a game for software architects, using gamification principles
- (50 minutes)
- 5 minutes presentations