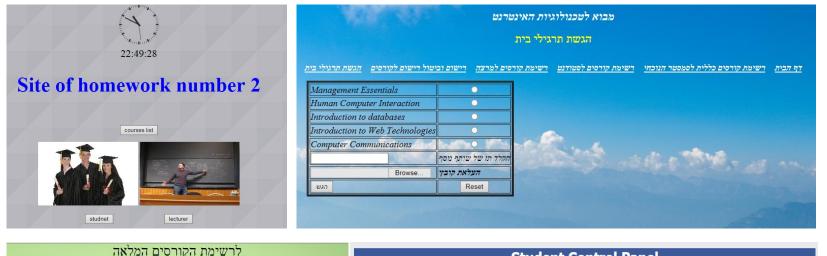

# Second assignment (1)

- A site for online HW submission
- Student page
- Lecturer page
- Courses information
- HW submissions

| <u>1187/2011</u>                                                                         |                                                 | Student Control Panel                                        |
|------------------------------------------------------------------------------------------|-------------------------------------------------|--------------------------------------------------------------|
| כניסה למרצה<br>שם:<br>סיסמא:<br>ת"ז:<br>Reset                                            | כניסה לסטודנט<br>שם:<br>סיסמא:<br>ת"ז:<br>Reset | Name:<br>ID:<br>Password:<br>Login Reset                     |
| <b>עכשיו מחר</b><br>14° +8° חיפה                                                         | CickLink.com                                    | For Demo Student Login Type:<br>Name: User<br>I.D: 123456789 |
| <u>חיפה</u> +14° +8° <u>חיפה</u><br>+17° +13° +13°<br>+11° +13° +13°<br>ירושלים +7° +11° | 10:52:23 PM                                     | Password: abc123                                             |